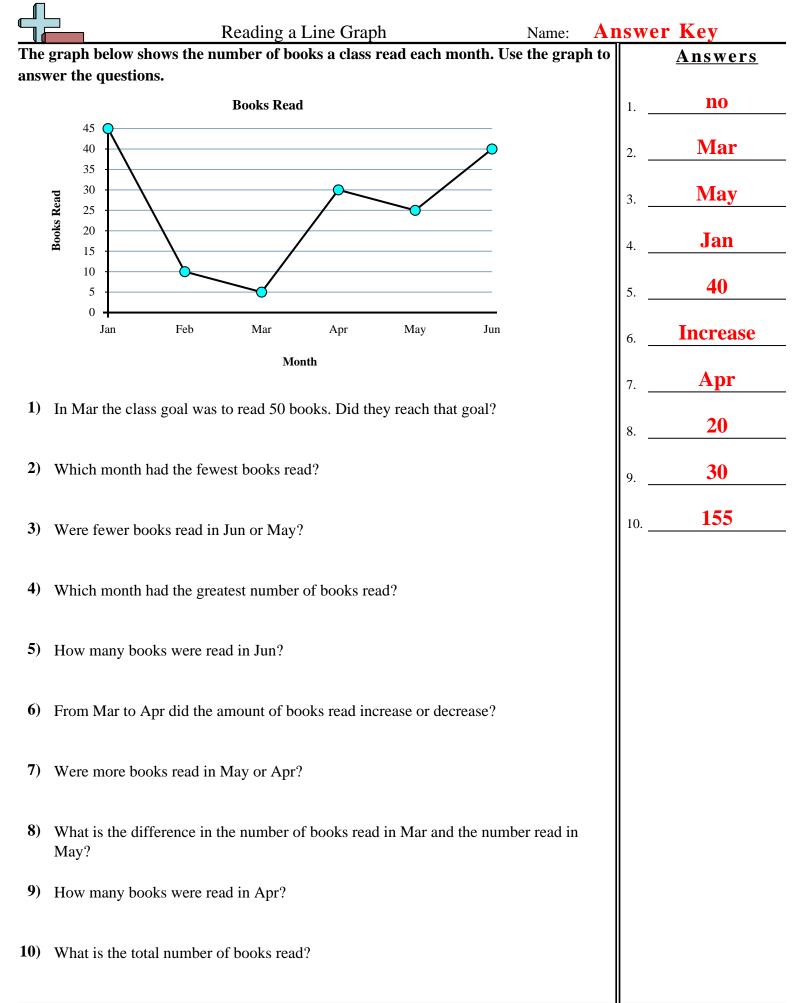

|                                                                                                                          | Booding o Line Graph Name                                                        |    |
|--------------------------------------------------------------------------------------------------------------------------|----------------------------------------------------------------------------------|----|
| Reading a Line Graph Name:   The graph below shows the number of books a class read each month. Use the graph to Answers |                                                                                  |    |
| answer the questions.                                                                                                    |                                                                                  |    |
|                                                                                                                          | Books Read                                                                       | 1  |
|                                                                                                                          |                                                                                  |    |
|                                                                                                                          |                                                                                  | 2  |
|                                                                                                                          |                                                                                  | 3. |
|                                                                                                                          | Books Read                                                                       | 5  |
|                                                                                                                          | 20<br>H 15                                                                       | 4  |
|                                                                                                                          |                                                                                  |    |
|                                                                                                                          |                                                                                  | 5  |
|                                                                                                                          | Jan Feb Mar Apr May Jun                                                          | 6. |
|                                                                                                                          | Month                                                                            | 0. |
|                                                                                                                          |                                                                                  | 7  |
| 1)                                                                                                                       | In Mar the class goal was to read 50 books. Did they reach that goal?            |    |
|                                                                                                                          |                                                                                  | 8  |
| 2)                                                                                                                       | Which month had the fewest books read?                                           | 9. |
|                                                                                                                          |                                                                                  | 7  |
| 3)                                                                                                                       | Were fewer books read in Jun or May?                                             | 10 |
| ,                                                                                                                        |                                                                                  |    |
| 4)                                                                                                                       | Which month had the greatest number of books read?                               |    |
| 4)                                                                                                                       | Which month had the greatest number of books read?                               |    |
| -                                                                                                                        |                                                                                  |    |
| 5)                                                                                                                       | How many books were read in Jun?                                                 |    |
|                                                                                                                          |                                                                                  |    |
| 6)                                                                                                                       | From Mar to Apr did the amount of books read increase or decrease?               |    |
|                                                                                                                          |                                                                                  |    |
| 7)                                                                                                                       | Were more books read in May or Apr?                                              |    |
|                                                                                                                          |                                                                                  |    |
| 8)                                                                                                                       | What is the difference in the number of books read in Mar and the number read in |    |
|                                                                                                                          | May?                                                                             |    |
| 9)                                                                                                                       | How many books were read in Apr?                                                 |    |
| ,                                                                                                                        | ,                                                                                |    |
| 10)                                                                                                                      | What is the total number of books read?                                          |    |
| 10)                                                                                                                      | what is the total number of books lead?                                          |    |
|                                                                                                                          |                                                                                  |    |